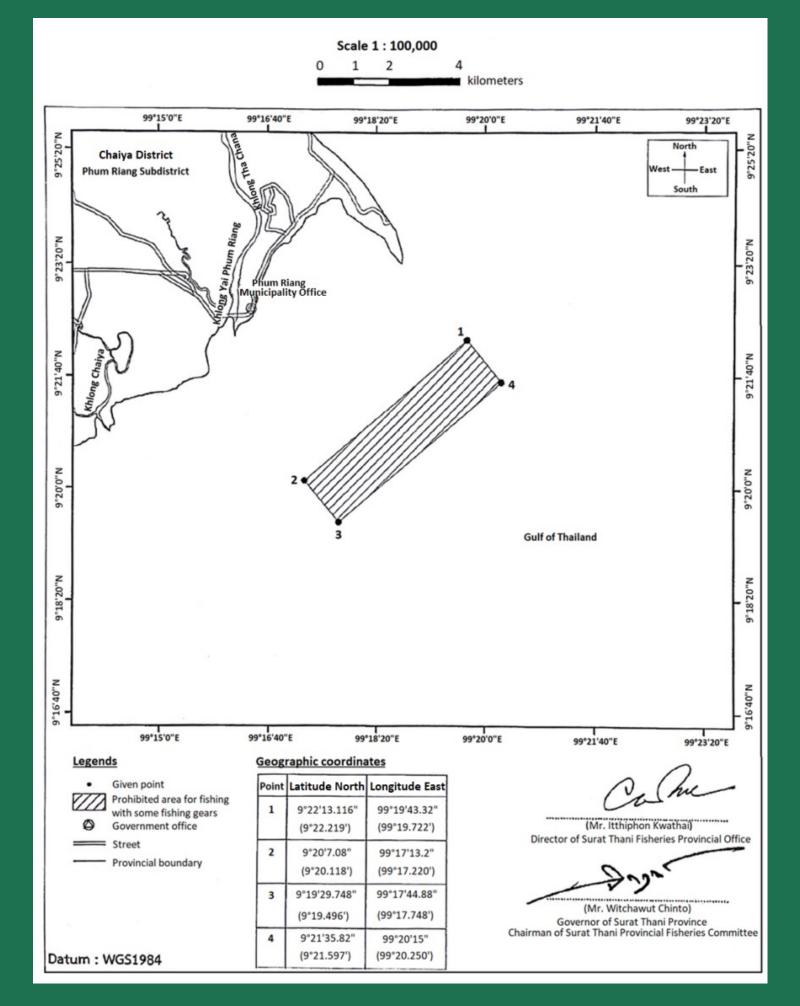

# Surat Thani Province

**Issues/problems:** There was a lack of technical information focusing on the critical area (Koh Sed) including ecosystem and abundance of the priority species (blue swimming crab) in their young stages.

Agreed Management Measures: No person shall use the following fishing gears fishing in the fishing ground in coastal seas around the area of Koh Sed, Phum Riang Subdistrict,

Chaiya District, Surat Thani Province

- 1) Crab traps
- 2) Crab gill nets of a mesh size less than 3 inches.