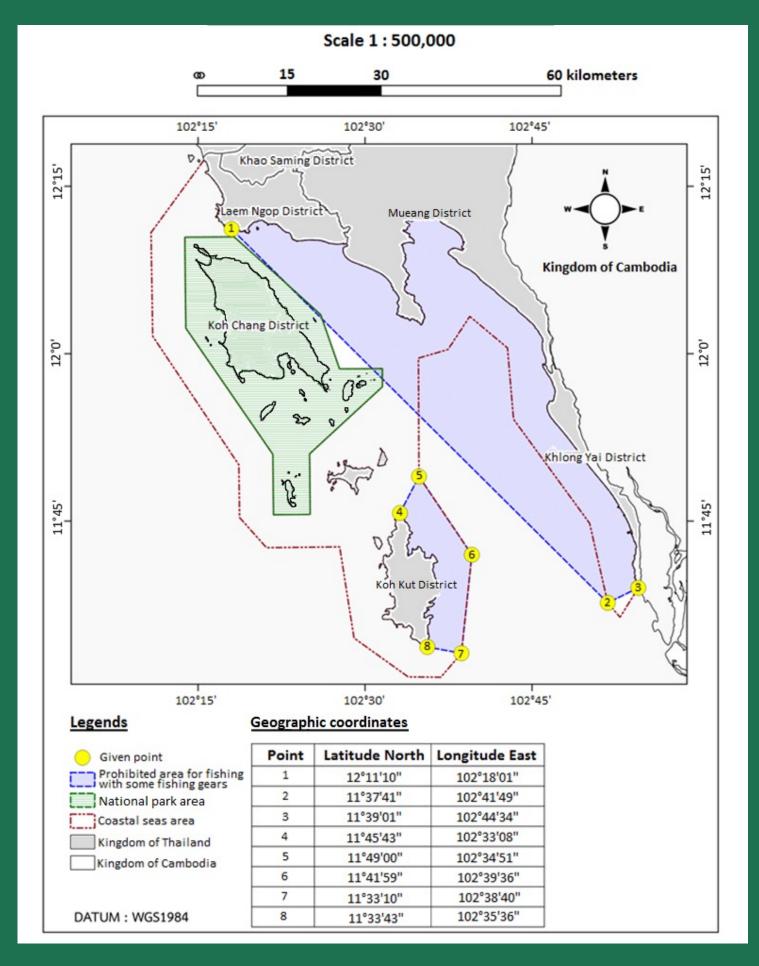

## **Trat Province**

**Issues/problems:** There was a disagreement on management planning regarding the restriction of gill net fishing during the critical period in the life cycle of short mackerel in Trat Fisheries Refugia Site.

**Agreed Management Measures:** No person shall use the following fishing gears fishing in some fishing grounds of Trat Province in 2 months during January to February every year.

- 1) Purse seines fitted to motor vessels
- 2) Paired trawl nets fitted to motor vessels.