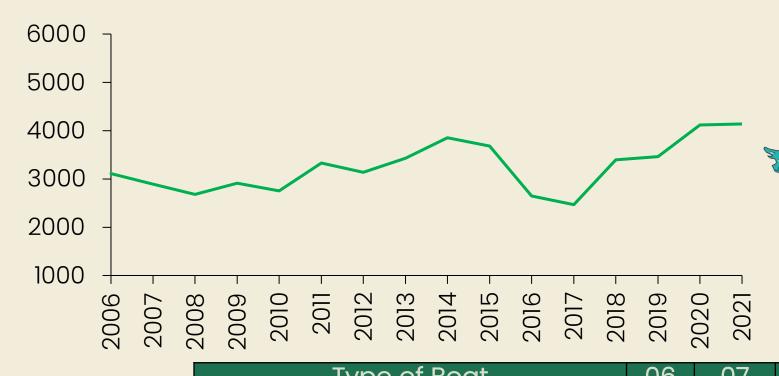

# PART 2: Statistical Data

Number of fishing boat at refugia sites from 2006 - 2021 Site: Trat

| 2008 | 2009<br>2010<br>2011<br>2012<br>2013<br>2015<br>2016<br>2016<br>2018<br>2019 | 2020 | 2021 |     |     |     |     |     |     |       |       |     |     |     |     |     |       |
|------|------------------------------------------------------------------------------|------|------|-----|-----|-----|-----|-----|-----|-------|-------|-----|-----|-----|-----|-----|-------|
|      | Type of Boat                                                                 | 06   | 07   | 80  | 09  | 10  | 11  | 12  | 13  | 14    | 15    | 16  | 17  | 18  | 19  | 20  | 21    |
|      | Otter board trawls                                                           | 291  | 241  | 203 | 171 | 158 | 153 | 141 | 118 | 112   | 107   | 98  | 89  | 135 | 133 | 121 | 94    |
|      | Pair trawls                                                                  | 8    | 8    | 8   | 8   | 6   | 2   | 2   | 4   | 4     | 4     | 4   | 4   | 4   | 4   | 4   | 4     |
|      | Beam trawls                                                                  | 0    | 0    | 0   | 0   | 0   | 0   | 0   | 0   | 0     | 0     | 63  | 61  | 55  | 52  | 49  | 48    |
|      | Surrounding nets                                                             | 48   | 66   | 42  | 53  | 24  | 57  | 49  | 59  | 55    | 25    | 27  | 25  | 31  | 29  | 24  | 24    |
|      | Anchovy surrounding nets                                                     | 53   | 27   | 50  | 39  | 26  | 28  | 27  | 27  | 21    | 29    | 35  | 28  | 17  | 14  | 14  | 13    |
|      | Spanish mackerel gill nets                                                   | 6    | 4    | 5   | 10  | 36  | 38  | 40  | 45  | 62    | 49    | 0   | 0   | 4   | 4   | 0   | 0     |
|      | Indo-Pacific mackerel gill nets                                              | 11   | 11   | 11  | 12  | 95  | 90  | 55  | 79  | 124   | 81    | 12  | 10  | 32  | 32  | 35  | 7     |
|      | Crab gill nets                                                               | 457  | 460  | 342 | 488 | 404 | 518 | 481 | 540 | 701   | 623   | 300 | 280 | 351 | 351 | 401 | 266   |
|      | Shrimp trammel nets                                                          | 834  | 722  | 593 | 711 | 600 | 758 | 729 | 777 | 1,011 | 1,130 | 420 | 390 | 511 | 511 | 512 | 803   |
|      | Other gill nets                                                              | 312  | 307  | 299 | 330 | 73  | 287 | 296 | 415 | 369   | 404   | 300 | 290 | 393 | 393 | 826 | 257   |
|      | Squid falling nets                                                           | 360  | 362  | 460 | 431 | 551 | 367 | 365 | 381 | 454   | 276   | 201 | 160 | 144 | 141 | 91  | 80    |
|      | Anchovy falling nets                                                         | 133  | 107  | 95  | 104 | 205 | 225 | 225 | 229 | 223   | 216   | 302 | 270 | 288 | 262 | 238 | 234   |
|      | Other lift nets                                                              | 1    | 0    | 1   | 0   | 0   | 0   | 0   | 0   | 0     | 0     | 0   | 0   | 0   | 0   | 51  | 0     |
|      | Push nets                                                                    | 5    | 4    | 23  | 21  | 11  | 1   | 1   | 1   | 1     | 1     | 0   | 0   | 40  | 40  | 18  | 5     |
|      | Other nets                                                                   | 0    | 0    | 0   | 0   | 0   | 0   | 0   | 0   | 0     | 0     | 40  | 39  | 41  | 39  | 50  | 0     |
|      | Long line                                                                    | 84   | 84   | 9   | 6   | 9   | 34  | 34  | 55  | 85    | 105   | 48  | 47  | 29  | 27  | 47  | 52    |
|      | Other gears                                                                  | 14   |      | 0   | 0   | 34  | 63  | 53  | 43  | 47    | 48    | 120 | 116 | 286 | 384 | 173 | 343   |
|      | trap                                                                         | 372  |      | 418 | 410 | 405 | 463 | 396 | 414 | 343   | 343   | 435 | 429 | 200 | 235 | 505 | 575   |
|      | dredges                                                                      | 18   |      | 18  | 18  | 18  | 18  | 18  | 18  | 18    | 18    | 15  | 5   | 39  | 35  | 18  | 19    |
|      | Handline and hook & lines                                                    | 100  | 100  | 100 | 100 | 99  | 224 | 224 | 224 | 220   | 220   | 224 | 224 | 792 | 776 | 937 | 1,297 |